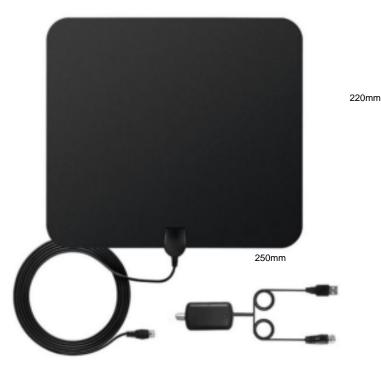

## Specification:

Antenna 3m + Amplifier 0.6m = Total Length 3.6m Extension Line Plate Aerial: 250X220mm No Packing: 160g

- 1. Supports the 1080 p HD mode
- 2. 50 Miles range
- 3. Coaxial Cable:length 4m
- 4. Connector Type: Turn F male connector to TV
- 5. V.S.W.R.: ≤1.5, max:1
- 6. Impedance: 75
- 7. Multi-direction ability
- 8. Can receive all of the "free" channels
- 9. Gain: 28 DBI (With amplifier)
- 10. The color of the conventional antenna board is divided into white, black, transparent, support to sample and drawing ordering
- 11. Service Frequency: 174~240mhz , 470~862mhz
- 12. Double Sided Adhesive Tape
- 13. The color of the radome is black
- 14. Operating Temperature: -45~85°C
- 15. Storage Temperature: -45~85°C