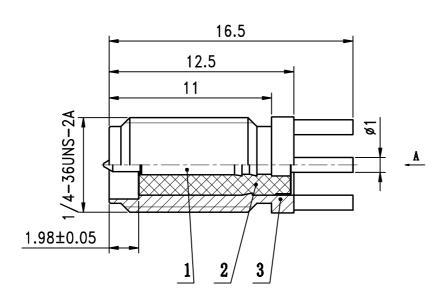

## **Technical Specifications:**

- 1.During assembly, the product appearance must not be damaged, and the dimensions of the mouth should conform to those shown in the diagram.
- 2.Untoleranced dimensions are according to IT12 grade.

|                     |      |                 |      |                                           |                 | 3   | Shell   |                | 1                   | Nickel       |     |
|---------------------|------|-----------------|------|-------------------------------------------|-----------------|-----|---------|----------------|---------------------|--------------|-----|
|                     |      |                 |      |                                           |                 | 2   | Insulat | or             | 1                   |              |     |
|                     |      |                 |      |                                           |                 | 1   | Socke   | t              | 1                   | Gold Plating |     |
|                     |      |                 |      |                                           |                 | No. | Name    | <b>:</b>       | Amt.                | Rema         | ark |
| Remark              | Amt. | Change Document | Sign | Date                                      | SMA(R)-KE-L16.5 |     |         | Drawing<br>No. | KH-SMA-KEB16.5-P1.3 |              |     |
| Design              |      |                 |      |                                           | Pin Connector   |     | Stage   | Marker         | Quality             | Scale        |     |
| Audit<br>Technology |      |                 |      |                                           |                 |     |         | Α              |                     |              | 4:1 |
|                     |      |                 |      | Shenzhen Kinghelm<br>Electronics Co., Ltd |                 |     | Page 1  |                | Total 1 Page        |              |     |
| Standardization     |      |                 |      |                                           |                 |     |         |                |                     |              |     |
| Approve             |      | I               |      |                                           | 1               |     | ,       | 1              |                     |              |     |