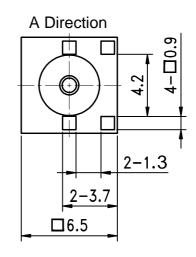

## **Technical Specifications:**

- 1.During assembly, the product appearance must not be damaged, and the dimensions of the mouth should conform to those shown in the diagram.
- 2.Untoleranced dimensions are according to IT12 grade.

|                     |      |                 |      |                                           |                 | 3   | Shell   |                | 1                   | Nickel       |     |
|---------------------|------|-----------------|------|-------------------------------------------|-----------------|-----|---------|----------------|---------------------|--------------|-----|
|                     |      |                 |      |                                           |                 | 2   | Insulat | or             | 1                   |              |     |
|                     |      |                 |      |                                           |                 | 1   | Socke   | t              | 1                   | Gold Plating |     |
|                     |      |                 |      |                                           |                 | No. | Name    | <b>:</b>       | Amt.                | Rema         | ark |
| Remark              | Amt. | Change Document | Sign | Date                                      | SMA(R)-KE-L16.5 |     |         | Drawing<br>No. | KH-SMA-KEB16.5-P1.3 |              |     |
| Design              |      |                 |      |                                           | Pin Connector   |     | Stage   | Marker         | Quality             | Scale        |     |
| Audit<br>Technology |      |                 |      |                                           |                 |     |         | Α              |                     |              | 4:1 |
|                     |      |                 |      | Shenzhen Kinghelm<br>Electronics Co., Ltd |                 |     | Page 1  |                | Total 1 Page        |              |     |
| Standardization     |      |                 |      |                                           |                 |     |         |                |                     |              |     |
| Approve             |      | I               |      |                                           | 1               |     | ,       | 1              |                     |              |     |