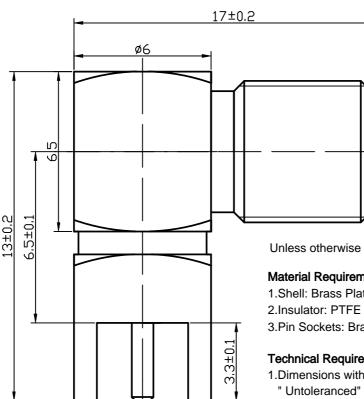

Unless otherwise specified, all burrs must be removed.

## Material Requirements:

1.Shell: Brass Plated With Gold (HPb59-1)

3.Pin Sockets: Brass Plated With Gold (HPb59-1)

## **Technical Requirements:**

- 1. Dimensions without specified tolerances to follow " Untoleranced" on the drawing.
- 2. Product surfaces must be free from stains and scratches.
- 3.Internal structure to be manufactured according to 50 standards.
- 4. Materials must comply with environmental protection requirements.

| - 1                |      |                 |      |                           |      |      |                               |                  |               |              |       |
|--------------------|------|-----------------|------|---------------------------|------|------|-------------------------------|------------------|---------------|--------------|-------|
|                    |      |                 |      |                           |      |      | Shenzhen Kinghelm Electronics | www.kinghelm.net |               |              |       |
| Old Drawing Number |      |                 |      |                           |      |      | KH-SMA-KWE-W                  |                  | 0755-28190160 |              |       |
|                    | _    | Remark          | Amt. | Change Document<br>Number | Sign | Date |                               | Stage            | Remark        | Quality      | Scale |
| Drawing Number     |      | Design          |      |                           |      |      | A see seek lee Describe e     |                  |               |              |       |
| GW-LJQ292          |      | Audit           |      |                           |      |      | Assembly Drawing              |                  |               |              | 5:1   |
|                    |      | Technology      |      |                           |      |      |                               |                  | ge 1          | Total 1 Page |       |
| Date               | Sign |                 |      |                           |      |      |                               |                  |               | ,            |       |
|                    |      | Standardization |      |                           |      |      |                               | SMA-KWE          |               |              |       |
|                    |      | Appro           | ove  |                           |      |      |                               |                  |               |              |       |
| Format (1)         |      |                 |      | Grafting:                 |      |      | Drawing:                      | •                |               |              | A4 S  |