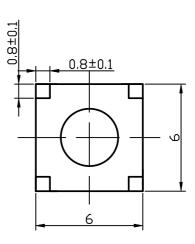

Unless otherwise specified, all burrs must be removed.

## Material Requirements:

1.Shell: Brass Plated With Gold (HPb59-1)

3.Pin Sockets: Brass Plated With Gold (HPb59-1)

## **Technical Requirements:**

- 1. Dimensions without specified tolerances to follow " Untoleranced" on the drawing.
- 2. Product surfaces must be free from stains and scratches.
- 3.Internal structure to be manufactured according to 50 standards.
- 4. Materials must comply with environmental protection requirements.

| - 1                |      |                 |      |                           |      |      |                               |                  |               |              |       |
|--------------------|------|-----------------|------|---------------------------|------|------|----------------